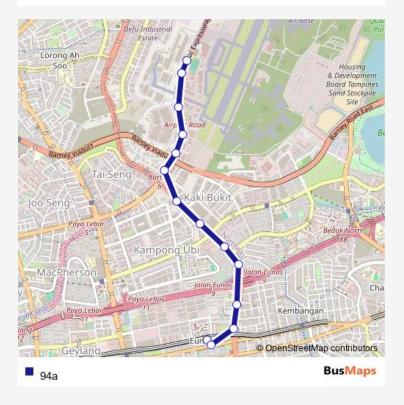

## Go to website

| <b>Direction</b><br>Eunos Int — Bef Rsaf Roundabout |
|-----------------------------------------------------|
| 14 stops                                            |
| Open route schedule                                 |
| Eunos Int                                           |
| Eunos Stn/ Int                                      |
| Eunos Stn                                           |
| Blk 17                                              |
| Blk 322                                             |
| Blk 311                                             |
| Opp Eunos Technolink                                |
| Comfort Driving Ctr                                 |
| Opp Gordon Warehse Bldg                             |
| Aft Defu Lane 12                                    |
| Opp Paya Lebar Air Base                             |
| Opp Air Force Museum                                |
| ST Aero                                             |
| Bef Rsaf Roundabout                                 |