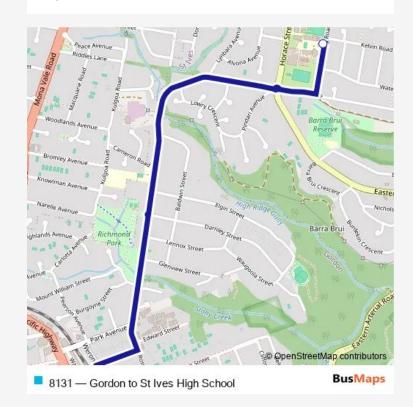

## School Bus 8131 Gordon to St Ives High School

Go to website

Direction
undefined — undefined
0 stops
Open route schedule

| Route schedule undefined — undefined |       |
|--------------------------------------|-------|
| Monday                               | 08:30 |
| Tuesday                              | 08:30 |
| Wednesday                            | 08:30 |
| Thursday                             | 08:30 |
| Friday                               | _     |
| Saturday                             | _     |
| Sunday                               | _     |