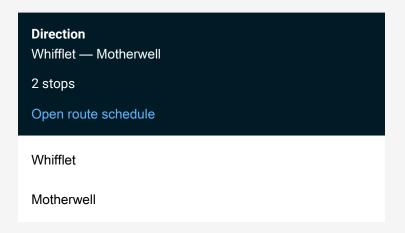

## Rail Replacement Bus Service Sr:Wff->Mth SR replacement bus service from WFF to Mth

Go to website

Route info

Direction: Whifflet

Stops: 2

Trip Duration: 0 hour 20 min

Sr:Wff->Mth Rail Replacement Bus Service time schedules and route maps are available in an offline PDF at busmaps.com. Use the busmaps.com website to see live bus times, train schedule or subway schedule, and step-by-step directions for all public transit in Motherwell