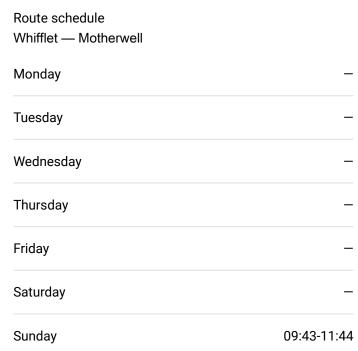

The schedule is provided in the local timezone. Times with "(+1)" indicate departures on the next day.

PDF file created on 2025-01-31

2024 BusMaps.com - All Rights Reserved