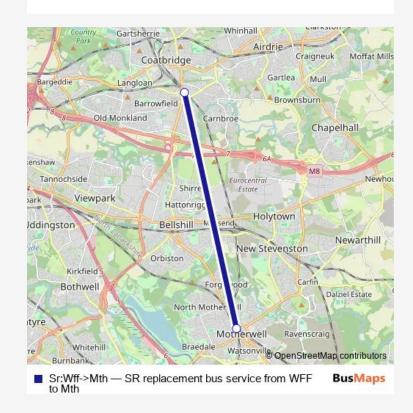

## Rail Replacement Bus Service Sr:Wff->Mth SR replacement bus service from WFF to Mth

Go to website

Route info

Direction: Whifflet

Stops: 2

Trip Duration: 0 hour 20 min

Sr:Wff->Mth Rail Replacement Bus Service time schedules and route maps are available in an offline PDF at busmaps.com. Use the busmaps.com website to see live bus times, train schedule or subway schedule, and step-by-step directions for all public transit in Motherwell