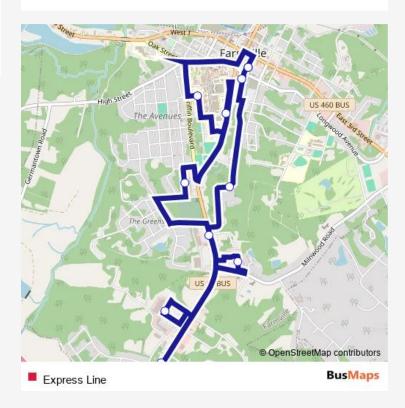

## Go to website

**Direction** Farmville Conference Center — Farmville Conference Center

11 stops

Open route schedule

Farmville Conference Center

Redford St & Race St

Health and Fitness Center - Longwood

Southgate Shopping Center

The Shoppes & College Park

Walmart Shopping Center

Kfc, Motels, Bowling

Longwood Village Shopping Center

Parkview Gardens

Midtown Square

Farmville Conference Center

| Route schedule<br>Farmville Conference Center — Farmville Conference<br>Center |             |
|--------------------------------------------------------------------------------|-------------|
| Monday                                                                         | 12:00-19:30 |
| Tuesday                                                                        | 12:00-19:30 |
| Wednesday                                                                      | 12:00-19:30 |
| Thursday                                                                       | 12:00-19:30 |
| Friday                                                                         | 12:00-22:30 |
| Saturday                                                                       | 12:00-22:30 |
| Sunday                                                                         | 12:30-19:30 |

Route info Direction: Farmville Conference Center

Stops: 11

Trip Duration: 0 hour 30 min

Express Line Bus time schedules and route maps are available in an offline PDF at busmaps.com. Use the busmaps.com website to see live bus times, train schedule or subway schedule, and step-by-step directions for all public transit in Farmville