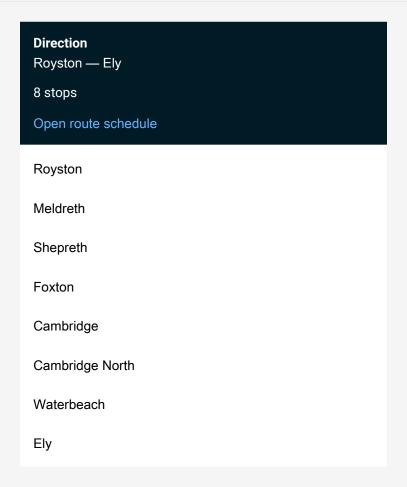

Route info

Direction: Royston

Stops: 8

Trip Duration: 0 hour 51 min

Gn:Rys->Ely Rail time schedules and route maps are available in an offline PDF at busmaps.com. Use the busmaps.com website to see live bus times, train schedule or subway schedule, and step-by-step directions for all public transit in Cambridge