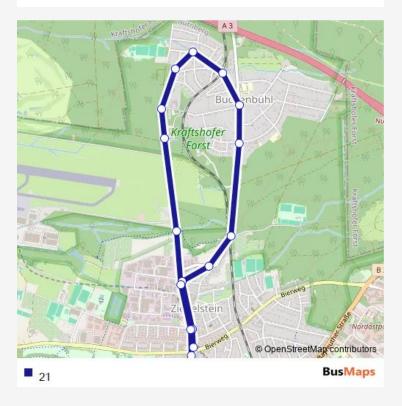

## Tram 21

Route info

Direction:

Stops: 0

Trip Duration: - min

21 Tram time schedules and route maps are available in an offline PDF at busmaps.com. Use the busmaps.com website to see live bus times, train schedule or subway schedule, and step-by-step directions for all public transit in Nuernberg