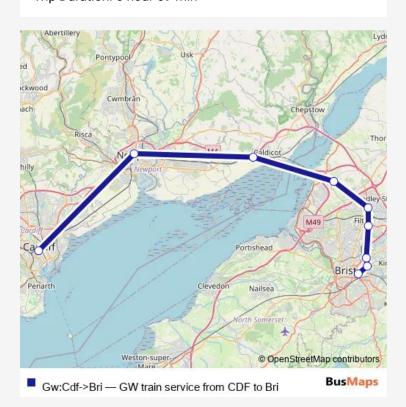

| <b>Direction</b><br>Cardiff Central — Bristol Temple Meads | Route schedule<br>Cardiff Central — Bristol Temple Meads |
|------------------------------------------------------------|----------------------------------------------------------|
| 9 stops                                                    | Monday                                                   |
| Open route schedule                                        |                                                          |
| Cardiff Central                                            | Tuesday                                                  |
|                                                            | Wednesday                                                |
| Newport (S Wales)                                          | Thursday                                                 |
| Severn Tunnel Junction                                     |                                                          |
| Pilning                                                    | Friday                                                   |
| Patchway                                                   | Saturday                                                 |
| Filton Abbey Wood                                          | Sunday                                                   |
| Stapleton Road                                             | Deute infe                                               |
| Lawrence Hill                                              | Route info Direction: Cardiff Central                    |
|                                                            | Stops: 9                                                 |
| Bristol Temple Meads                                       | Trip Duration: 0 hour 59 min                             |