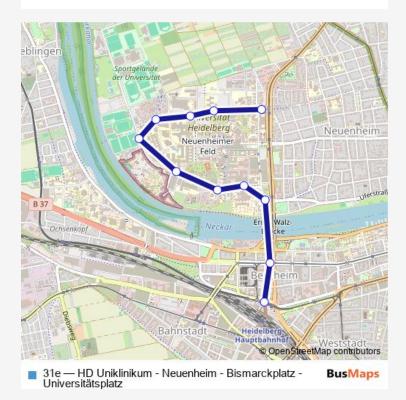

Route info

No Stops

31e Bus time schedules and route maps are available in an offline PDF at busmaps.com. Use the busmaps.com website to see live bus times, train schedule or subway schedule, and step-by-step directions for all public transit in Heidelberg