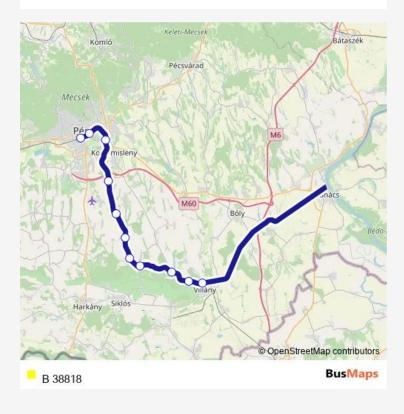

Route info

Direction:

Stops: 0

Trip Duration: - min

B 38818 Bus time schedules and route maps are available in an offline PDF at busmaps.com. Use the busmaps.com website to see live bus times, train schedule or subway schedule, and step-by-step directions for all public transit in Pecs