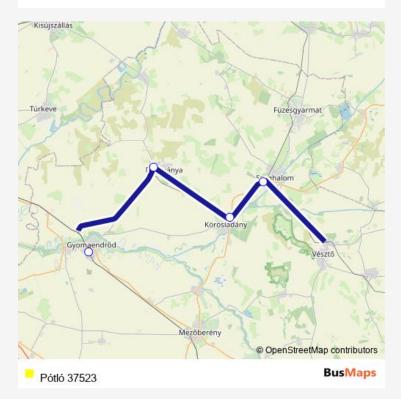

Route info
No Stops

Pótló 37523 Bus time schedules and route maps are available in an offline PDF at busmaps.com. Use the busmaps.com website to see live bus times, train schedule or subway schedule, and step-by-step directions for all public transit in Gyomaendrod