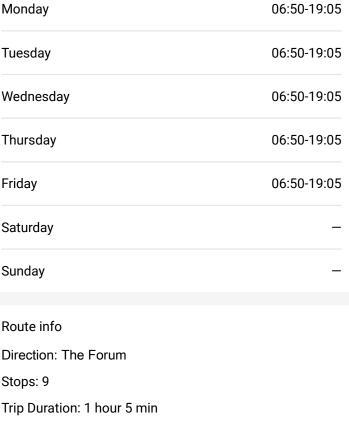

## Go to website

| <b>Direction</b><br>The Forum — Luton Station Interchange | Route schedule<br>The Forum — Luton Station Interchange |
|-----------------------------------------------------------|---------------------------------------------------------|
| 9 stops                                                   | Monday                                                  |
| Open route schedule                                       |                                                         |
| The Forum                                                 | Tuesday                                                 |
|                                                           | Wednesday                                               |
| The Galleria                                              | Thursday                                                |
| UH de Havilland Campus                                    |                                                         |
| Sandpit Lane                                              | Friday                                                  |
| The Ancient Briton                                        | Saturday                                                |
| The George PH                                             | Sunday                                                  |
| Gibraltar Farm                                            |                                                         |
| Venue 360                                                 | Route info                                              |
| venue 560                                                 | Direction: The Forum<br>Stops: 9                        |
| Luton Station Interchange                                 | Trip Duration: 1 hour 5 min                             |