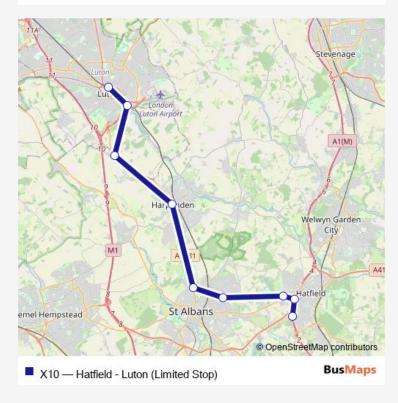

## Bus X10 Hatfield - Luton (Limited Stop)

## Go to website

| <b>Direction</b><br>The Forum — Luton Station Interchange | Route schedule<br>The Forum — Luton Station Interchange |
|-----------------------------------------------------------|---------------------------------------------------------|
| 9 stops                                                   | Monday                                                  |
| Open route schedule                                       |                                                         |
| The Forum                                                 | Tuesday                                                 |
|                                                           | Wednesday                                               |
| The Galleria                                              | Thursday                                                |
| UH de Havilland Campus                                    |                                                         |
| Sandpit Lane                                              | Friday                                                  |
| The Ancient Briton                                        | Saturday                                                |
| The George PH                                             | Sunday                                                  |
| Gibraltar Farm                                            |                                                         |
| Venue 360                                                 | Route info                                              |
| venue 560                                                 | Direction: The Forum<br>Stops: 9                        |
| Luton Station Interchange                                 | Trip Duration: 1 hour 5 min                             |

| <b>Direction</b><br>Luton Station Interchange — The Forum | Route schedule<br>Luton Station Interchange — The Forum |             |
|-----------------------------------------------------------|---------------------------------------------------------|-------------|
| 9 stops                                                   | Monday                                                  | 06:50-18:50 |
| Open route schedule                                       | Tuesday                                                 | 06.50 10.50 |
| Luton Station Interchange                                 | Tuesday                                                 | 06:50-18:50 |
| Venue 360                                                 | Wednesday                                               | 06:50-18:50 |
| Gibraltar Farm                                            | Thursday                                                | 06:50-18:50 |
| The George PH                                             | Friday                                                  | 06:50-18:50 |
| The Ancient Briton                                        | Saturday                                                | _           |
| Beechwood Ave                                             | Sunday                                                  | -           |
| UH de Havilland Campus                                    | Route info                                              |             |
| The Galleria                                              | Direction: Luton Station Interchange                    |             |
| The Forum                                                 | Stops: 9<br>Trip Duration: 0 hour 46 min                |             |