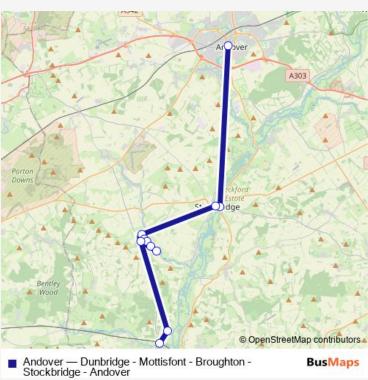

|
|                                              |                                     |

| Route schedule<br>Bus Station DRT — Russell Drive |       |
|---------------------------------------------------|-------|
| Monday                                            | _     |
| Tuesday                                           | _     |
| Wednesday                                         | 12:15 |
| Thursday                                          | _     |
| Friday                                            | _     |
| Saturday                                          | _     |
| Sunday                                            | _     |
|                                                   |       |
| Route info                                        |       |

ion DRT ur 45 min



Andover Bus time schedules and route maps are available in an offline PDF at busmaps.com. Use the busmaps.com website to see live bus times, train schedule or subway schedule, and step-by-step directions for all public transit in Winchester

The schedule is provided in the local timezone. Times with "(+1)" indicate departures on the next day.

PDF file created on 2025-04-15

2024 BusMaps.com - All Rights Reserved