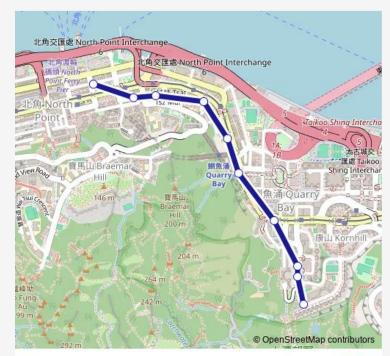

#### Direction

Hong Shing Street, Near Kornhill Recreation Club — Marble Road, Outside WAH LAI Mansion|Marble Road, Outside WAH LAI Mansion

10 stops

Open route schedule

Hong Shing Street, Near Kornhill Recreation Club

Greig Road, Near NAM Fung SUN Chuen Block 5

Greig Road, Near NAM Fung SUN Chuen Block 4

King'S Road, Near Montane Mansion

King'S Road, Near Taikoo Place

King'S Road, Near North Point Government Primary School|King'S Road, Outside North Point Government Primary School

Model Lane, Near MAN Cheung House, Model Housing Estate

North Point Market

SIU WAH Mansion

Marble Road, Outside WAH LAI Mansion|Marble Road, Outside WAH LAI Mansion

Route schedule

Hong Shing Street, Near Kornhill Recreation Club — Marble Road, Outside WAH LAI Mansion|Marble Road, Outside WAH LAI Mansion