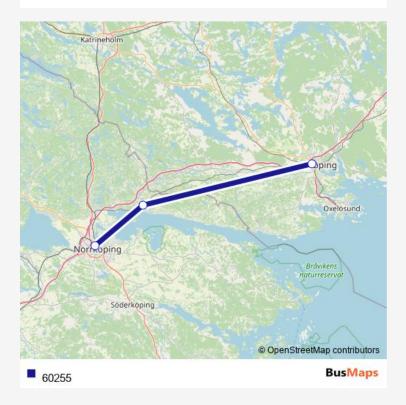

## Bus 60255

Route info

No Stops

60255 Bus time schedules and route maps are available in an offline PDF at busmaps.com. Use the busmaps.com website to see live bus times, train schedule or subway schedule, and step-by-step directions for all public transit in Norrkoeping