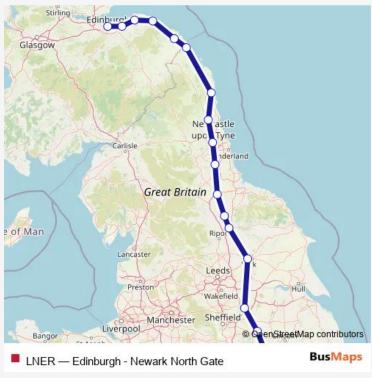

## Rail LNER Edinburgh - Newark North Gate

## Go to website

| <b>Direction</b><br>Edinburgh — Newark North Gate |  |
|---------------------------------------------------|--|
| 17 stops                                          |  |
| Open route schedule                               |  |
| Edinburgh                                         |  |
| Prestonpans                                       |  |
| Drem                                              |  |
| Dunbar                                            |  |
| Reston                                            |  |
| Berwick-upon-Tweed                                |  |
| Alnmouth                                          |  |
| Morpeth                                           |  |
| Newcastle                                         |  |
| Durham                                            |  |
| Darlington                                        |  |
| Northallerton                                     |  |
| Thirsk                                            |  |
| York                                              |  |
| Doncaster                                         |  |
| Retford                                           |  |
| Newark North Gate                                 |  |
|                                                   |  |