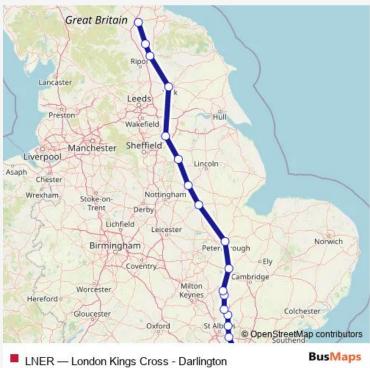

## Go to website

|                                                     | _                        |
|-----------------------------------------------------|--------------------------|
| <b>Direction</b><br>London Kings Cross — Darlington | Route sch<br>London Ki   |
| 19 stops                                            | Monday                   |
| Open route schedule                                 | <b>T</b>                 |
| London Kings Cross                                  | Tuesday                  |
| Finsbury Park                                       | Wednesda                 |
| Alexandra Palace                                    | Thursday                 |
| Potters Bar                                         | Friday                   |
| Welwyn Garden City                                  | Saturday                 |
| Stevenage                                           | Sunday                   |
| Hitchin                                             | Route info               |
| Biggleswade                                         | Direction:               |
| Sandy                                               | Stops: 19<br>Trip Durati |
| Huntingdon                                          |                          |
| Peterborough                                        | Gr                       |
| Grantham                                            | Lancaster                |
| Newark North Gate                                   | Preston                  |
| Retford                                             | Liverpool<br>Asaph       |
| Doncaster                                           | Chester<br>Wrexham       |
| York                                                | - the                    |
| Thirsk                                              | SET.                     |
| Northallerton                                       | Hereford                 |
| Darlington                                          |                          |