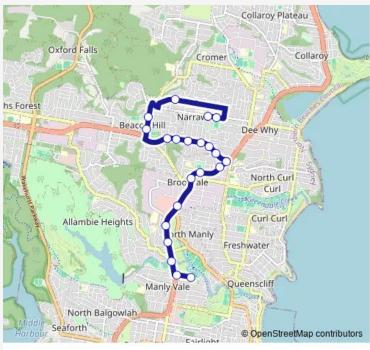

## Direction

Nbsc Mackellar Girls, Campbell Pde, Stand F — Mcintosh Rd After Mundara Pl

21 stops

Open route schedule

Nbsc Mackellar Girls, Campbell Pde, Stand F

Campbell Pde Before Condamine St

Miller Reserve, Condamine St

Condamine St After James St

Condamine St At Pozieres Pde

Warringah Mall, Pittwater Rd, Stand D

Pittwater Rd At Old Pittwater Rd

Brookvale Oval, Pittwater Rd

Manly Leagues Club, Pittwater Rd

Pittwater Rd At Warringah Rd

Warringah Rd After Victor Rd

Warringah Rd After Pine Av

Warringah Rd Opp Alfred St

Warringah Rd At Consul Rd

Warringah Rd After Northcliffe Av

Warringah Rd Opp Mckillop Rd

Willandra Rd Opp Beacon Hill Memorial Hall

Willandra Rd At Egan Pl

Parr Pde Opp Ronald Av

Narraweena Tennis Club, Mcintosh Rd

| Route schedule<br>Nbsc Mackellar Girls, Campbell Pde, Stand F — Mcintosh<br>Rd After Mundara Pl |       |
|-------------------------------------------------------------------------------------------------|-------|
| Monday                                                                                          | 15:20 |
| Tuesday                                                                                         | 15:20 |
| Wednesday                                                                                       | 15:20 |
| Thursday                                                                                        | 15:20 |
| Friday                                                                                          | 15:20 |
| Saturday                                                                                        | _     |
| Sunday                                                                                          | _     |