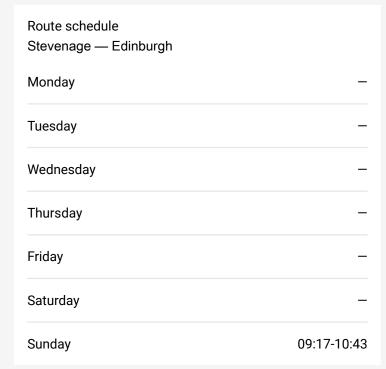

## Rail Gr:Svg->Edb GR train service from SVG to Edb

Go to website

| <b>Direction</b> Stevenage — Edinburgh |
|----------------------------------------|
| 23 stops                               |
| Open route schedule                    |

The schedule is provided in the local timezone. Times with "(+1)" indicate departures on the next day.

PDF file created on 2025-01-31

2024 BusMaps.com - All Rights Reserved