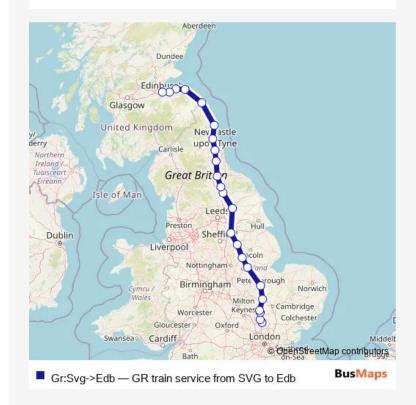

## Rail Gr:Svg->Edb GR train service from SVG to Edb

Go to website

| <b>Direction</b> Stevenage — Edinburgh |
|----------------------------------------|
| 23 stops                               |
| Open route schedule                    |

Stevenage

Hitchin

Biggleswade

Sandy

Huntingdon

Peterborough

Grantham

Newark North Gate

Retford

Doncaster

York

Thirsk

Northallerton

Darlington

Durham

Newcastle

Morpeth

Alnmouth

Berwick-upon-Tweed

Dunbar

Drem

Route info

Direction: Stevenage

Stops: 23

Trip Duration: 4 hour 2 min

Prestonpans
Edinburgh

Gr:Svg->Edb Rail time schedules and route maps are available in an offline PDF at busmaps.com. Use the busmaps.com website to see live bus times, train schedule or subway schedule, and step-by-step directions for all public transit in Northallerton