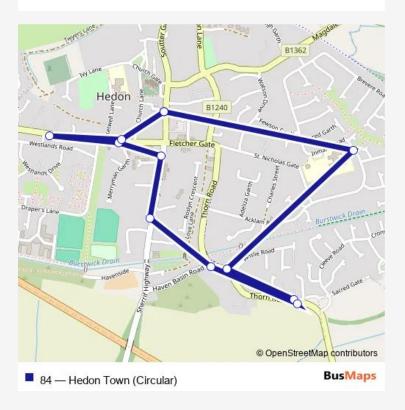

## Direction

Hedon St Augustines Gate — Hedon St Augustines Gate

12 stops

Open route schedule

Hedon St Augustines Gate

Hedon Inmans Road

Hedon Thorn Road

Hedon Thorn Road

Hedon Thorn Road

Hedon Haven Basin Road

Hedon Sheriff Highway

Hedon Sheriff Highway

Hedon New Road

Hedon New Road

Hedon New Road

Hedon St Augustines Gate