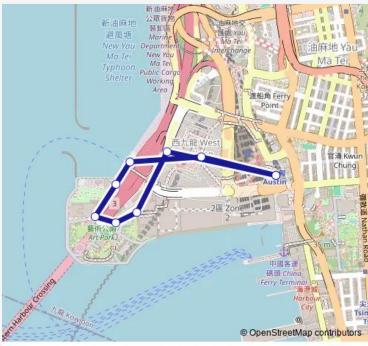

## Direction

WUI MAN Road, Outside Austin Station Exit D — WUI MAN Road, Outside Austin Station Exit D

9 stops

Open route schedule

WUI MAN Road, Outside Austin Station Exit D

NGA Cheung Road, Outside Kowloon Station Exit E

Cultural Drive, Near M+ Museum

Museum Drive, Near ART Park IN West Kowloon Cultural District|Museum Drive, Outside ART Park|Museum Drive, Near ART Park IN West Kowloon Cultural District|Museum Drive, Near ART Park IN West Kowloon Cultural District

Museum Drive, Outside Hong Kong Palace Museum

West Kowloon Cultural District Authority Project Site Office

West Gate OF West Kowloon Cultural District

Kowloon Station Exit B

WUI MAN Road, Outside Austin Station Exit D

Route info

Direction: WUI MAN Road, Outside Austin Station Exit D Stops: 9

Trip Duration: 0 hour 11 min

Cx1 — Austin Station - Hong Kong Palace Museum ( BusMaps Circular) Cx1 Bus time schedules and route maps are available in an offline PDF at busmaps.com. Use the busmaps.com website to see live bus times, train schedule or subway schedule, and step-by-step directions for all public transit in Central