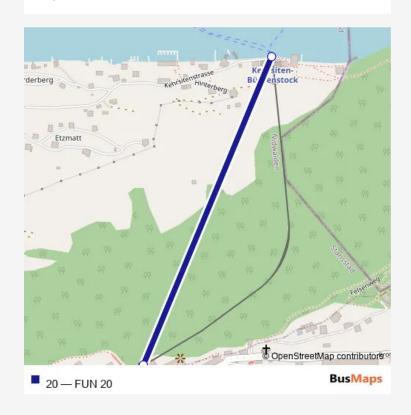

## Funicular 20 FUN 20

Go to website

Direction
undefined — undefined
0 stops
Open route schedule

| Route schedule undefined — undefined |       |
|--------------------------------------|-------|
| Monday                               | 11:25 |
| Tuesday                              | 11:25 |
| Wednesday                            | 11:25 |
| Thursday                             | 11:25 |
| Friday                               | 11:25 |
| Saturday                             | 11:25 |
| Sunday                               | 11:25 |

Route info

Direction:

Stops: 0

Trip Duration: — min

20 Funicular time schedules and route maps are available in an offline PDF at busmaps.com. Use the busmaps.com website to see live bus times, train schedule or subway schedule, and step-by-step directions for all public transit in Stans