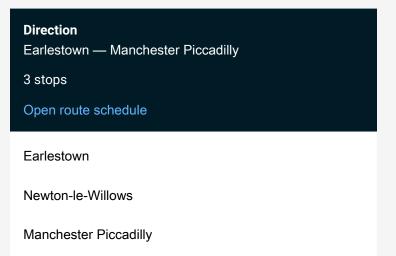

Route info

Direction: Earlestown

Stops: 3

Trip Duration: 0 hour 50 min

Transport for Wales Rail Replacement Bus Service time schedules and route maps are available in an offline PDF at busmaps.com. Use the busmaps.com website to see live bus times, train schedule or subway schedule, and step-by-step directions for all public transit in Manchester