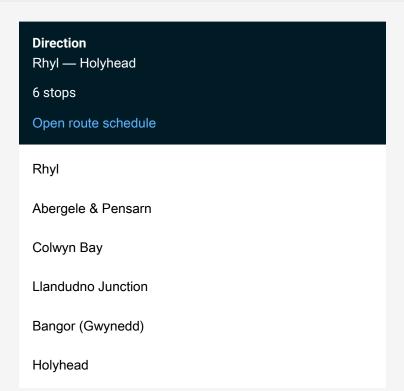

Route info

Direction: Rhyl

Stops: 6

Trip Duration: 1 hour 32 min

Transport for Wales Rail Replacement Bus Service time schedules and route maps are available in an offline PDF at busmaps.com. Use the busmaps.com website to see live bus times, train schedule or subway schedule, and step-by-step directions for all public transit in Holyhead