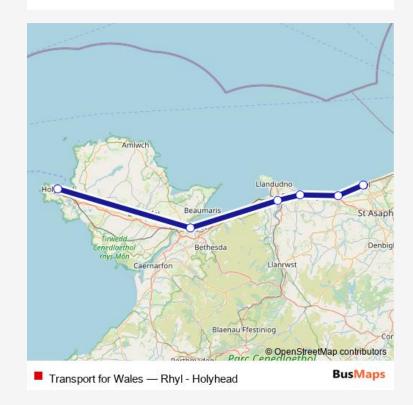

Route info

Direction: Rhyl

Stops: 6

Trip Duration: 1 hour 32 min

Transport for Wales Rail Replacement Bus Service time schedules and route maps are available in an offline PDF at busmaps.com. Use the busmaps.com website to see live bus times, train schedule or subway schedule, and step-by-step directions for all public transit in Holyhead