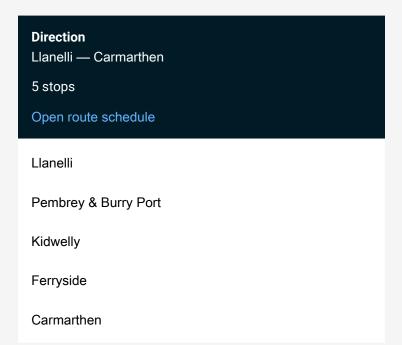

Route info

Direction: Llanelli

Stops: 5

Trip Duration: 1 hour 10 min

Transport for Wales Rail Replacement Bus Service time schedules and route maps are available in an offline PDF at busmaps.com. Use the busmaps.com website to see live bus times, train schedule or subway schedule, and step-by-step directions for all public transit in Carmarthen