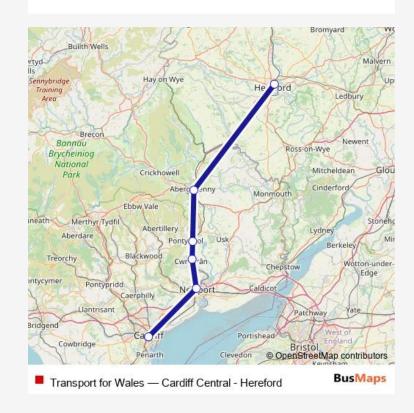

Route info

Direction: Hereford

Stops: 6

Trip Duration: 2 hour 5 min

Transport for Wales Rail Replacement Bus Service time schedules and route maps are available in an offline PDF at busmaps.com. Use the busmaps.com website to see live bus times, train schedule or subway schedule, and step-by-step directions for all public transit in Newport