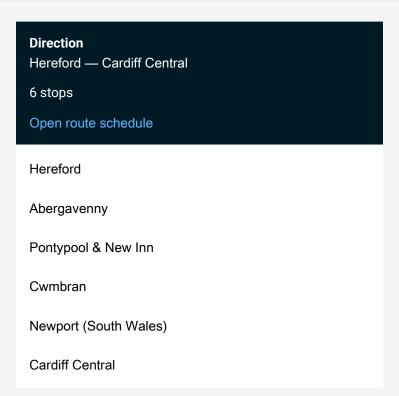

Route info

Direction: Hereford

Stops: 6

Trip Duration: 2 hour 5 min

Transport for Wales Rail Replacement Bus Service time schedules and route maps are available in an offline PDF at busmaps.com. Use the busmaps.com website to see live bus times, train schedule or subway schedule, and step-by-step directions for all public transit in Newport