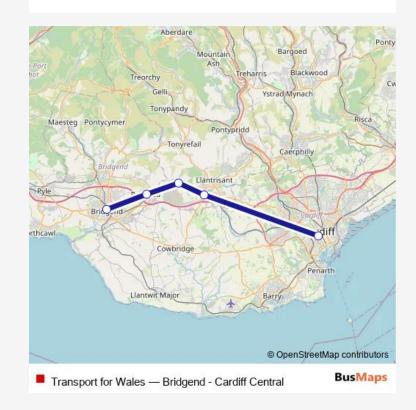

Route info

Direction: Bridgend

Stops: 5

Trip Duration: 0 hour 55 min

Transport for Wales Rail Replacement Bus Service time schedules and route maps are available in an offline PDF at busmaps.com. Use the busmaps.com website to see live bus times, train schedule or subway schedule, and step-by-step directions for all public transit in Bridgend