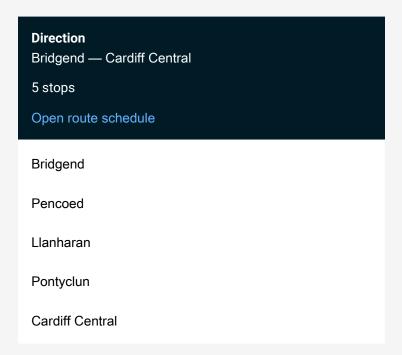

## Rail Replacement Bus Service Transport for Wales Bridgend

- Cardiff Central

Go to website

| Route schedule<br>Bridgend — Cardiff Central |             |
|----------------------------------------------|-------------|
| Monday                                       | -           |
| Tuesday                                      | _           |
| Wednesday                                    | _           |
| Thursday                                     | _           |
| Friday                                       | _           |
| Saturday                                     | _           |
| Sunday                                       | 09:50-21:24 |

Route info

Direction: Bridgend

Stops: 5

Trip Duration: 0 hour 55 min

Transport for Wales Rail Replacement Bus Service time schedules and route maps are available in an offline PDF at busmaps.com. Use the busmaps.com website to see live bus times, train schedule or subway schedule, and step-by-step directions for all public transit in Bridgend