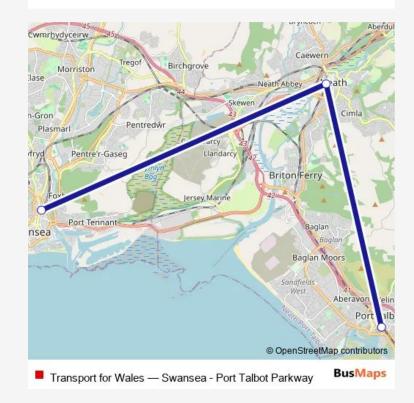

## **BusMaps**

Rail Replacement Bus Service Transport for Wales Swansea

- Port Talbot Parkway

Go to website

| Route schedule<br>Swansea — Port Talbot Parkway |             |
|-------------------------------------------------|-------------|
| Monday                                          | -           |
| Tuesday                                         | _           |
| Wednesday                                       | _           |
| Thursday                                        | _           |
| Friday                                          | _           |
| Saturday                                        | _           |
| Sunday                                          | 08:00-22:50 |

Route info

Direction: Swansea

Stops: 3

Trip Duration: 0 hour 45 min

| Route schedule undefined — undefined                |             |
|-----------------------------------------------------|-------------|
| Monday                                              | _           |
| Tuesday                                             | _           |
| Wednesday                                           | _           |
| Thursday                                            | _           |
| Friday                                              | _           |
| Saturday                                            | _           |
| Sunday                                              | 08:55-23:45 |
| Route info Direction: Stops: 0 Trip Duration: — min |             |
|                                                     |             |