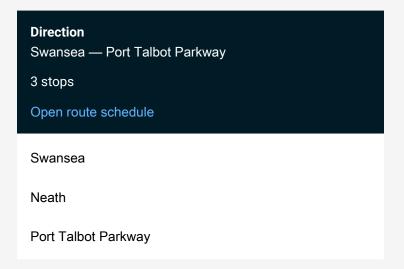

## **BusMaps**

Rail Replacement Bus Service Transport for Wales Swansea

- Port Talbot Parkway

Go to website

| Route schedule<br>Swansea — Port Talbot Parkway |             |
|-------------------------------------------------|-------------|
| Monday                                          | -           |
| Tuesday                                         | _           |
| Wednesday                                       | _           |
| Thursday                                        | _           |
| Friday                                          | _           |
| Saturday                                        | _           |
| Sunday                                          | 08:00-22:50 |

Route info

Direction: Swansea

Stops: 3

Trip Duration: 0 hour 45 min

| Route schedule undefined — undefined                |             |
|-----------------------------------------------------|-------------|
| Monday                                              | _           |
| Tuesday                                             | _           |
| Wednesday                                           | _           |
| Thursday                                            | _           |
| Friday                                              | _           |
| Saturday                                            | _           |
| Sunday                                              | 08:55-23:45 |
| Route info Direction: Stops: 0 Trip Duration: — min |             |
|                                                     |             |