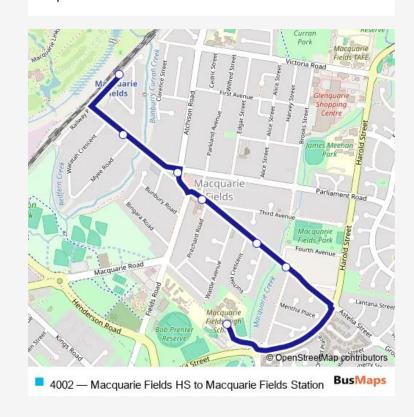

## School Bus 4002 Macquarie Fields HS to Macquarie Fields Station

Go to website

Direction
undefined — undefined
0 stops
Open route schedule

| Route schedule<br>undefined — undefined |       |
|-----------------------------------------|-------|
| Monday                                  | 15:29 |
| Tuesday                                 | 15:29 |
| Wednesday                               | 15:29 |
| Thursday                                | 15:29 |
| Friday                                  | 15:29 |
| Saturday                                | _     |
| Sunday                                  | _     |

Route info

Direction:

Stops: 0

Trip Duration: - min

4002 School Bus time schedules and route maps are available in an offline PDF at busmaps.com. Use the busmaps.com website to see live bus times, train schedule or subway schedule, and step-by-step directions for all public transit in Liverpool