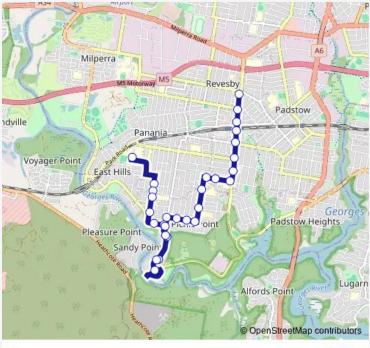

## Direction

Lucas Rd Opp East Hills Public School — St Lukes Primary School, The River Rd

29 stops

Open route schedule

Lucas Rd Opp East Hills Public School

Lambeth St At Phillip St

Lambeth St At Lawler St

Panania Public School, Lambeth St

Lambeth St At Kelvin Pde

Doris St After Lambeth St

Doris St At Picnic Point Rd

Henry Lawson Dr After Picnic Point Rd

Henry Lawson Dr At Sylvan Gr

Henry Lawson Dr After Carinya Rd

Henry Lawson Dr Opp Sylvan Gr

Henry Lawson Dr Before Picnic Point Rd

Picnic Point Rd At Doris St

Picnic Point Rd At Burns Rd

Burns Rd At Ramsay Rd

Burns Rd At Victor Av

Burns Rd At Kennedy St

Kennedy St Opp Prince St

Kennedy St Opp Picnic Point High School

Ferndale Rd After Kennedy St

| Route schedule<br>Lucas Rd Opp East Hills Public School — St Lukes Primary<br>School, The River Rd |       |
|----------------------------------------------------------------------------------------------------|-------|
| Monday                                                                                             | 15:15 |
| Tuesday                                                                                            | 15:15 |
| Wednesday                                                                                          | 15:15 |
| Thursday                                                                                           | 15:15 |
| Friday                                                                                             | 15:15 |
| Saturday                                                                                           | _     |
| Sunday                                                                                             | _     |

The River Rd Opp Revesby South Public School

The River Rd At Tower St

The River Rd At Weston St

The River Rd Opp Montgomery Av

The River Rd At Haydock Lane

The River Rd At Bransgrove Rd

St Lukes Primary School, The River Rd