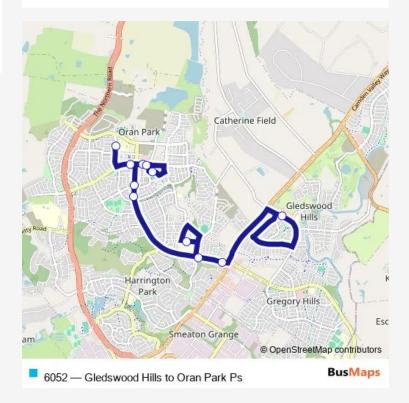

## School Bus 6052 Gledswood Hills to Oran Park Ps

Go to website

## **Direction**

The Hermitage Way Opp The Country Club — Oran Park Public School, South Cct

## 11 stops

## Open route schedule

The Hermitage Way Opp The Country Club

Oran Park Dr After Camden Valley Way

Oran Park Dr Before Forestgrove Dr

St Benedicts And St Justins Schools, Hollows Dr

Oran Park Dr After South Cct

Oran Park Dr After Central Av

Peter Brock Dr Opp Sefton St

Thomas Hassall Anglican College, Shannon Way

Peter Brock Dr Before Seton St

Peter Brock Dr After Oran Park Dr

Oran Park Public School, South Cct

| Route schedule The Hermitage Way Opp The Country Club — Oran Park Public School, South Cct |       |
|--------------------------------------------------------------------------------------------|-------|
| Monday                                                                                     | 08:18 |
| Tuesday                                                                                    | 08:18 |
| Wednesday                                                                                  | 08:18 |
| Thursday                                                                                   | 08:18 |
| Friday                                                                                     | 08:18 |
| Saturday                                                                                   | _     |
| Sunday                                                                                     | _     |