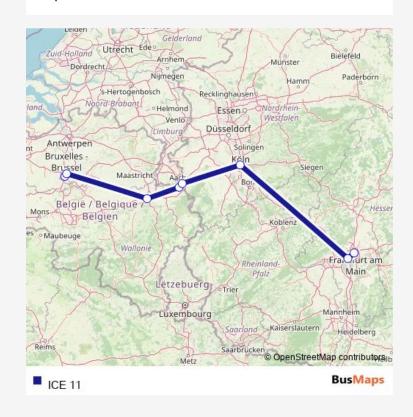

## Rail ICE 11 Go to website

Direction
undefined — undefined
0 stops
Open route schedule

| Route schedule<br>undefined — undefined |       |
|-----------------------------------------|-------|
| Monday                                  | 06:25 |
| Tuesday                                 | 06:25 |
| Wednesday                               | 06:25 |
| Thursday                                | 06:25 |
| Friday                                  | 06:25 |
| Saturday                                | 06:25 |
| Sunday                                  | _     |

Route info

Direction:

Stops: 0

Trip Duration: — min

ICE 11 Rail time schedules and route maps are available in an offline PDF at busmaps.com. Use the busmaps.com website to see live bus times, train schedule or subway schedule, and step-by-step directions for all public transit in Brussels