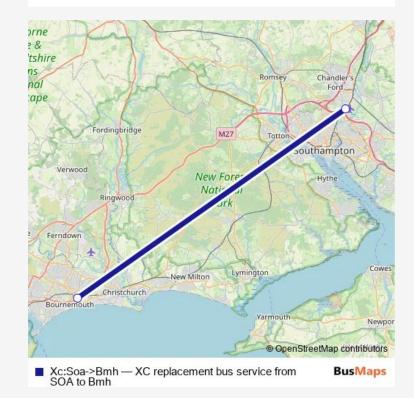

## Rail Replacement Bus Service Xc:Soa->Bmh XC replacement bus service from SOA to Bmh

Go to website

Route schedule undefined — Und

Stops: 0
Trip Duration: — min

Direction:

Xc:Soa->Bmh Rail Replacement Bus Service time schedules and route maps are available in an offline PDF at busmaps.com. Use the busmaps.com website to see live bus times, train schedule or subway schedule, and step-by-step directions for all public transit in Bournemouth