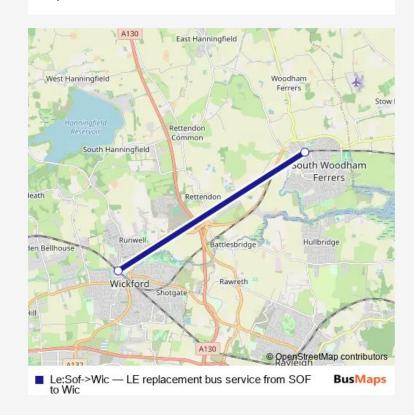

Route info

Direction: South Woodham Ferrers

Stops: 2

Trip Duration: 0 hour 15 min

Le:Sof->Wic Rail Replacement Bus Service time schedules and route maps are available in an offline PDF at busmaps.com. Use the busmaps.com website to see live bus times, train schedule or subway schedule, and step-by-step directions for all public transit in Wickford