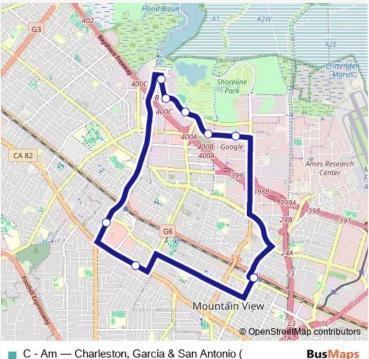

## Bus C - Am Charleston, Garcia & San Antonio (Counterclockwise loop)

Go to website

| <b>Direction</b><br>Mountain View Transit Center — Mountain View Transit | Route schedule<br>Mountain View Transit Center — Mour |
|--------------------------------------------------------------------------|-------------------------------------------------------|
| Center                                                                   | Center                                                |
| 9 stops                                                                  | Monday                                                |
| Open route schedule                                                      |                                                       |
|                                                                          | Tuesday                                               |
| Mountain View Transit Center                                             | Wednesday                                             |
| Charleston @ Google (Wb)                                                 |                                                       |
| Charleston & Landings                                                    | Thursday                                              |
| Garcia & Salado                                                          | Friday                                                |
| Garcia & Marine                                                          | Saturday                                              |
| Marine & Casey                                                           | Sunday                                                |
| San Antonio @ Miller (Sb)                                                | Route info                                            |
| El Camino @ Distel (Eb)                                                  | Direction: Mountain View Transit Cent                 |
| Mountain View Transit Center                                             | Stops: 9                                              |
|                                                                          | Trip Duration: 0 hour 42 min                          |

nter Trip Duration: 0 hour 42 min

C - Am — Charleston, Garcia & San Antonio ( Counterclockwise loop)

**BusMaps** 

C - Am Bus time schedules and route maps are available in an offline PDF at busmaps.com. Use the busmaps.com website to see live bus times, train schedule or subway schedule, and step-by-step directions for all public transit in Redwood City