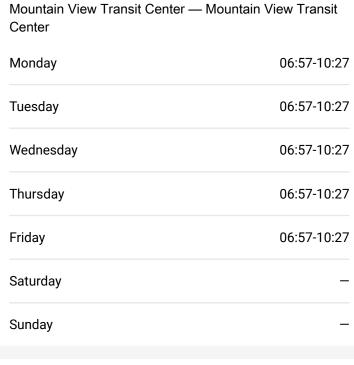

## Bus C - Am Charleston, Garcia & San Antonio (Counterclockwise loop)

Go to website

| <b>Direction</b><br>Mountain View Transit Center — Mountain View Transit | Route schedule<br>Mountain View Transit Center — Mour |
|--------------------------------------------------------------------------|-------------------------------------------------------|
| Center                                                                   | Center                                                |
| 9 stops                                                                  | Monday                                                |
| Open route schedule                                                      |                                                       |
|                                                                          | Tuesday                                               |
| Mountain View Transit Center                                             | Wednesday                                             |
| Charleston @ Google (Wb)                                                 |                                                       |
| Charleston & Landings                                                    | Thursday                                              |
| Garcia & Salado                                                          | Friday                                                |
| Garcia & Marine                                                          | Saturday                                              |
| Marine & Casey                                                           | Sunday                                                |
| San Antonio @ Miller (Sb)                                                | Route info                                            |
| El Camino @ Distel (Eb)                                                  | Direction: Mountain View Transit Cent                 |
| Mountain View Transit Center                                             | Stops: 9                                              |
|                                                                          | Trip Duration: 0 hour 42 min                          |