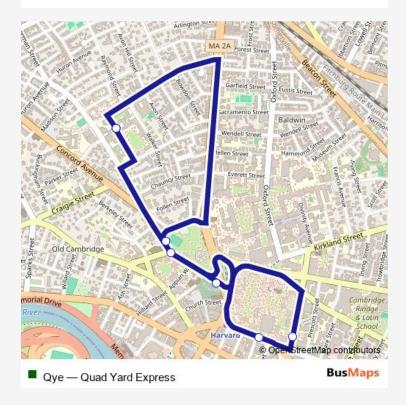

## Go to website

| <b>Direction</b><br>Quad — Quad |   | F |
|---------------------------------|---|---|
| 7 stops                         |   | 1 |
| Open route schedule             |   |   |
|                                 | 1 | ٦ |
| Quad                            |   |   |
|                                 |   | ١ |
| Radcliffe Yard                  |   |   |
|                                 |   |   |
| Mass and Garden                 |   |   |
| Lamont Library                  |   | F |
| Lamont Library                  |   |   |
| Widener Gate                    |   | S |
|                                 |   |   |
| Cambridge Common                |   | Ş |
|                                 |   |   |
| Quad                            |   | F |
|                                 |   |   |