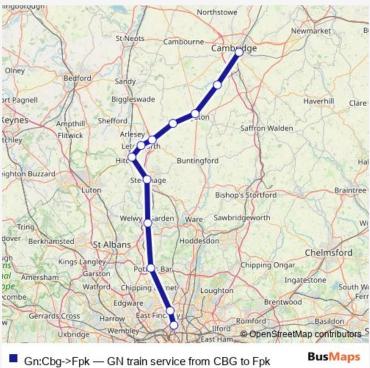

## Rail Gn:Cbg->Fpk GN train service from CBG to Fpk

## Go to website

| <b>Direction</b><br>Cambridge — Finsbury Park | Route sch<br>Cambridg |
|-----------------------------------------------|-----------------------|
| 12 stops                                      | Monday                |
| Open route schedule                           |                       |
| Cambridge                                     | Tuesday               |
| Cambridge                                     | Wednesda              |
| Foxton                                        | Thursday              |
| Royston                                       | mursuay               |
| Ashwell & Morden                              | Friday                |
| Baldock                                       | Saturday              |
| Letchworth                                    | Sunday                |
| Hitchin                                       | Route info            |
| Stevenage                                     | Direction:            |
|                                               | Stops: 12             |
| Welwyn Garden City                            | Trip Durat            |
| Potters Bar                                   | ingporougn            |
| Alexandra Palace                              | T                     |
| Finsbury Park                                 | Olney Be              |