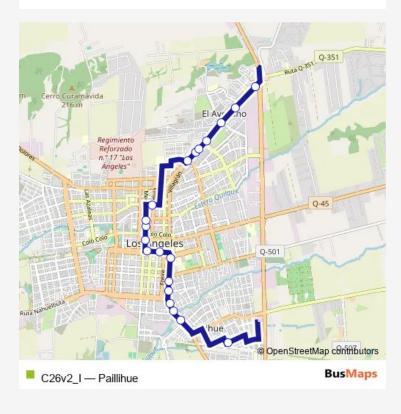

## Bus C26v2\_I Paillihue

## Go to website

Direction

undefined — undefined

0 stops

Open route schedule

| Route schedule<br>undefined — undefined |             |
|-----------------------------------------|-------------|
| Monday                                  | 07:48-19:48 |
| Tuesday                                 | 07:48-19:48 |
| Wednesday                               | 07:48-19:48 |
| Thursday                                | 07:48-19:48 |
| Friday                                  | 07:48-19:48 |
| Saturday                                | 07:48-19:48 |
| Sunday                                  | 07:48-19:48 |
| Route info                              |             |

Direction:

Stops: 0

Trip Duration: - min

C26v2\_I Bus time schedules and route maps are available in an offline PDF at busmaps.com. Use the busmaps.com website to see live bus times, train schedule or subway schedule, and step-by-step directions for all public transit in Los Angeles