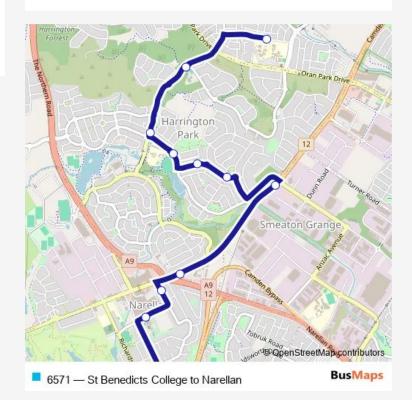

## 11 stops

## Open route schedule

St Benedicts And St Justins Schools, Hollows Dr

Harrington Grove Country Club, Harrington Pkwy

Harrington Pkwy Before Sir Warwich Fairfax Dr

Sir Warwick Fairfax Dr At Hickson Cct

Mason Dr Before Bradley Dr

Harrison Reserve, Mason Dr

Camden Valley Way After Anderson Rd

Camden Valley Way Opp Sharman Cl

Somerset Av Opp Narellan Town Centre

Elyard St Opp Narellan Town Centre

Mowatt St Opp Rudd St

| Route schedule St Benedicts And St Justins Schools, Hollows Dr — Mowatt St Opp Rudd St |       |
|----------------------------------------------------------------------------------------|-------|
| Monday                                                                                 | 14:45 |
| Tuesday                                                                                | 14:45 |
| Wednesday                                                                              | 14:45 |
| Thursday                                                                               | 14:45 |
| Friday                                                                                 | _     |
| Saturday                                                                               | _     |
| Sunday                                                                                 | _     |

Route info

Direction: St Benedicts And St Justins Schools, Hollows Dr

Stops: 11

Trip Duration: 0 hour 18 min

6571 School Bus time schedules and route maps are available in an offline PDF at busmaps.com. Use the busmaps.com website to see live bus times, train schedule or subway schedule, and step-by-step directions for all public transit in Campbelltown