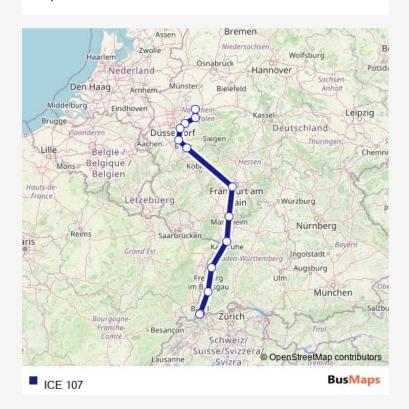

Rail ICE 107 Go to website

Direction
undefined — undefined
0 stops
Open route schedule

| Route schedule undefined — undefined |             |
|--------------------------------------|-------------|
| Monday                               | 12:55-11:34 |
| Tuesday                              | 12:55-11:34 |
| Wednesday                            | 12:55-11:34 |
| Thursday                             | _           |
| Friday                               | _           |
| Saturday                             | _           |
| Sunday                               | 11:34       |

Route info

Direction:

Stops: 0

Trip Duration: - min

ICE 107 Rail time schedules and route maps are available in an offline PDF at busmaps.com. Use the busmaps.com website to see live bus times, train schedule or subway schedule, and step-by-step directions for all public transit in Basel