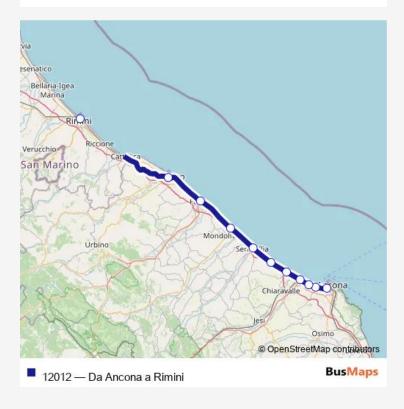

## Rail 12012 Da Ancona a Rimini

Direction:

Stops: 0

Trip Duration: - min

12012 Rail time schedules and route maps are available in an offline PDF at busmaps.com. Use the busmaps.com website to see live bus times, train schedule or subway schedule, and step-by-step directions for all public transit in Ancona