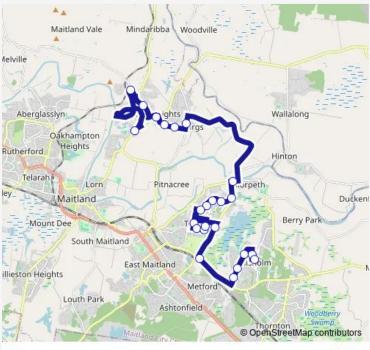

## Direction

Paterson Rd Opp Bolwarra Uniting Church — St Aloysius Primary School, Tigerhawk Dr

24 stops

Open route schedule

Paterson Rd Opp Bolwarra Uniting Church

Bolwarra Park Dr Before Maitland Vale Rd (Hail And Ride)

Tocal Rd Before Hilldale Dr (Hail And Ride)

James St At Patterson Rd

Corina Av At Dalveen Rd

Dalveen Rd At Maple Rd

High St At Largs Av

Swan St At Green St

Canterbury Dr At Tank St

Canterbury Dr Before Stanton Dr

Canterbury Dr At Chester PI

Canterbury Dr Opp Jenna Dr

Jenna Dr Opp Laurie Dr

Edward St At Collinson St

Maize St Opp Foster St

Maize St Opp Houston Av

Goldingham St At Collinson St

Metford Rd Opp Collinson St

East Maitland War Cemetery, Raymond Terrace Rd

Harvest Blvd Opp Seasons Cct

| Route schedule<br>Paterson Rd Opp Bolwarra Uniting Church — St Aloysius<br>Primary School, Tigerhawk Dr |       |
|---------------------------------------------------------------------------------------------------------|-------|
| Monday                                                                                                  | 07:19 |
| Tuesday                                                                                                 | 07:19 |
| Wednesday                                                                                               | 07:19 |
| Thursday                                                                                                | 07:19 |
| Friday                                                                                                  | 07:19 |
| Saturday                                                                                                | _     |
| Sunday                                                                                                  | _     |

Route info

Direction: Paterson Rd Opp Bolwarra Uniting Church Stops: 24 Trip Duration: 0 hour 54 min

2761 — Bolwarra Uniting Church to St Aloysius Primary BusMaps School Harvest Bvd Before Arrowtail St

Dragonfly Dr Before Emperor Pde

St Bede's High School, Heritage Dr

St Aloysius Primary School, Tigerhawk Dr

2761 School Bus time schedules and route maps are available in an offline PDF at busmaps.com. Use the busmaps.com website to see live bus times, train schedule or subway schedule, and step-by-step directions for all public transit in Maitland