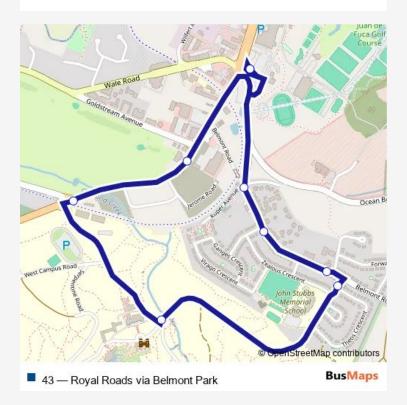

## Go to website

| <b>Direction</b><br>Colwood Exch Bay D — Colwood Exch Bay D | Route schedule<br>Colwood Exch |
|-------------------------------------------------------------|--------------------------------|
| 9 stops                                                     | Monday                         |
| Open route schedule                                         | Tuesday                        |
| Colwood Exch Bay D                                          | Tuesday                        |
| Belmont Rd at Kuper Ave                                     | Wednesday                      |
|                                                             | Thursday                       |
| Belmont Rd at Egerton Cres                                  | Friday                         |
| Belmont Rd at College Rd                                    |                                |
| College Rd at Thetis Cres                                   | Saturday                       |
| College Rd at University Dr                                 | Sunday                         |
| Sooke Rd at University Dr                                   | Route info                     |
| Sooke Rd at Goldstream Ave                                  | Direction: Colv                |
| Colwood Exch Bay D                                          | Stops: 9                       |
| · · · ·                                                     | Trip Duration: (               |