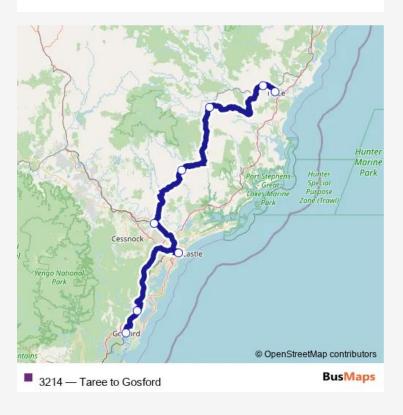

## **BusMaps**

## Special Coach Service 3214 Taree to Gosford

## Go to website

Direction undefined — undefined

0 stops

Open route schedule

| Route schedule<br>undefined — undefined |       |
|-----------------------------------------|-------|
| Monday                                  | -     |
| Tuesday                                 | -     |
| Wednesday                               | -     |
| Thursday                                | -     |
| Friday                                  | -     |
| Saturday                                | 16:46 |
| Sunday                                  | 16:46 |
|                                         |       |

Route info Direction: Stops: 0 Trip Duration: — min



3214 Special Coach Service time schedules and route maps are available in an offline PDF at busmaps.com. Use the busmaps.com website to see live bus times, train schedule or subway schedule, and step-by-step directions for all public transit in Maitland

The schedule is provided in the local timezone. Times with "(+1)" indicate departures on the next day.

PDF file created on 2025-01-31

2024 BusMaps.com - All Rights Reserved