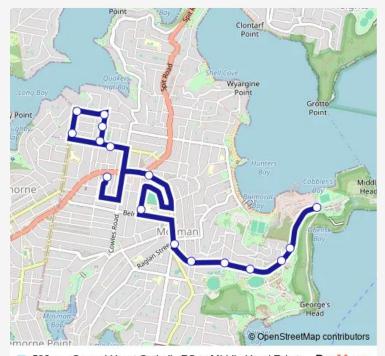

## 16 stops

## Open route schedule

Cardinal St Opp Sacred Heart Primary School

Ourimbah Rd At Rosebery St

Countess St At Ourimbah Rd

Countess Park, Countess St

Countess St At Wyong Rd

Wyong Rd At Macpherson St

Macpherson St At Zahel Lane

Spit Junction, Military Rd

Mosman Public School, Myahgah Rd

Military Rd After Raglan St

Middle Head Rd Opp King Max St

Middle Head Rd After Gordon St

Middle Head Rd Opp Markham Cl

Middle Head Rd At Cobbittee St

Middle Head Rd Opp Read Pl

Balmoral Naval Hospital, Middle Head Rd

| Route schedule<br>Cardinal St Opp Sacred Heart Primary School — Balmoral<br>Naval Hospital, Middle Head Rd |       |
|------------------------------------------------------------------------------------------------------------|-------|
| Monday                                                                                                     | 15:05 |
| Tuesday                                                                                                    | 15:05 |
| Wednesday                                                                                                  | 15:05 |
| Thursday                                                                                                   | 15:05 |
| Friday                                                                                                     | 15:05 |
| Saturday                                                                                                   | _     |
| Sunday                                                                                                     | _     |