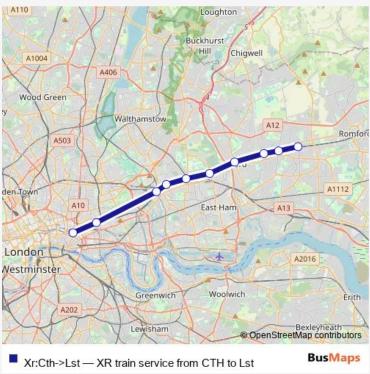

## Rail Xr:Cth->Lst XR train service from CTH to Lst

## Go to website

| <b>Direction</b><br>Chadwell Heath — London Liverpool Street | Route schedule<br>Chadwell Heath — Lo |
|--------------------------------------------------------------|---------------------------------------|
| 10 stops                                                     | Monday                                |
| Open route schedule                                          |                                       |
|                                                              | Tuesday                               |
| Chadwell Heath                                               | Wednesday                             |
| Goodmayes                                                    |                                       |
| Seven Kings                                                  | Thursday                              |
|                                                              | Friday                                |
| llford                                                       |                                       |
| Manor Park                                                   | Saturday                              |
| Forest Gate                                                  | Sunday                                |
| Mandand                                                      |                                       |
| Maryland                                                     | Route info                            |
| Stratford (London)                                           | Direction: Chadwell H                 |
| Bethnal Green                                                | Stops: 10                             |
| London Liverneel Street                                      | Trip Duration: 0 hour 2               |
| London Liverpool Street                                      |                                       |