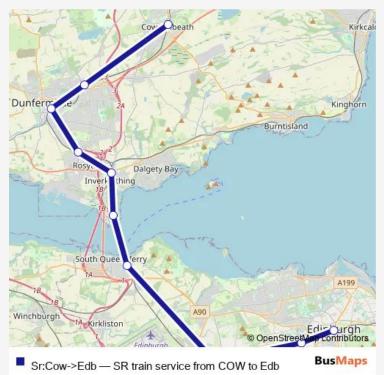

## Go to website

| <b>Direction</b><br>Cowdenbeath — Edinburgh |   | Route schedule<br>Cowdenbeath — E |
|---------------------------------------------|---|-----------------------------------|
| 10 stops                                    |   | Monday                            |
| Open route schedule                         |   | Tuesday                           |
| Cowdenbeath                                 |   | Wednesday                         |
| Dunfermline Queen Margaret                  |   | Thursday                          |
| Dunfermline Town                            |   | Thursday                          |
| Rosyth                                      |   | Friday                            |
| Inverkeithing                               |   | Saturday                          |
| North Queensferry                           |   | Sunday                            |
| Dalmeny                                     |   | Route info                        |
| South Gyle                                  |   | Direction: Cowden                 |
| Haymarket                                   |   | Stops: 10<br>Trip Duration: 0 hou |
| Edinburgh                                   | 4 |                                   |