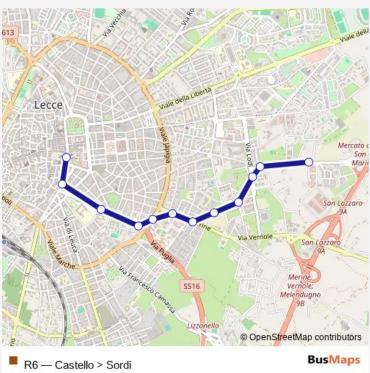

## Bus R6 Castello > Sordi

## Go to website

| <b>Direction</b><br>Castello — Sordi | Route<br>Castel |
|--------------------------------------|-----------------|
| 12 stops                             | Monda           |
| Open route schedule                  |                 |
| Castello                             | Tuesda          |
|                                      | Wedne           |
| Porta S.Biagio                       | Thurso          |
| Don Minzoni                          |                 |
| Torre del Parco                      | Friday          |
| Rossini-Merine                       | Saturd          |
| Merine-De Donno                      | Sunday          |
| Merine-Longo                         | Route           |
| Della Notte-Merine                   | Directi         |
| Penna-Caiulo                         | Stops:          |
| Nassiriva Sinonto                    | Trip Du         |
| Nassiriya-Siponto                    |                 |
| Cavalleria-Fiesole                   | 613             |