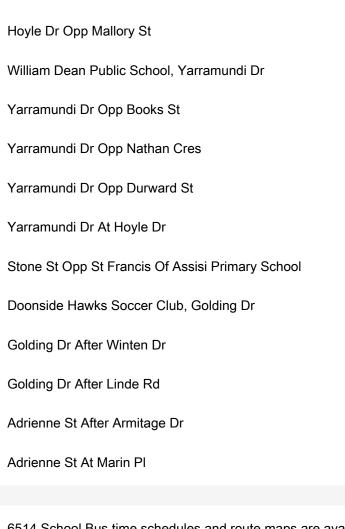

31 Symonds Rd

Symonds Rd At Hoyle Dr

Hoyle Dr After Wayne St

| Route schedule<br>Blacktown HS (South) — Adrienne St At Marin Pl |       |
|------------------------------------------------------------------|-------|
| Monday                                                           | 15:05 |
| Tuesday                                                          | 15:05 |
| Wednesday                                                        | 15:05 |
| Thursday                                                         | 15:05 |
| Friday                                                           | 15:05 |
| Saturday                                                         | _     |
| Sunday                                                           | _     |