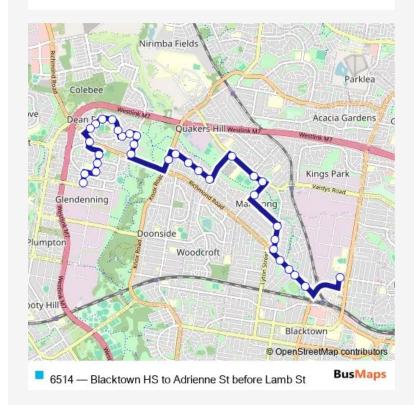

## School Bus 6514 Blacktown HS to Adrienne St before Lamb St

Go to website

## **Direction**

Blacktown HS (South) — Adrienne St At Marin Pl

33 stops

Open route schedule

Blacktown HS (South)

Richmond Rd Opp Springfield Av

Richmond Rd Before Kent St

Richmond Rd At Norfolk St

Route info

Direction: Blacktown HS (South)

Stops: 33

Trip Duration: 0 hour 35 min

6514 School Bus time schedules and route maps are available in an offline PDF at busmaps.com. Use the busmaps.com website to see live bus times, train schedule or subway schedule, and step-by-step directions for all public transit in Parramatta