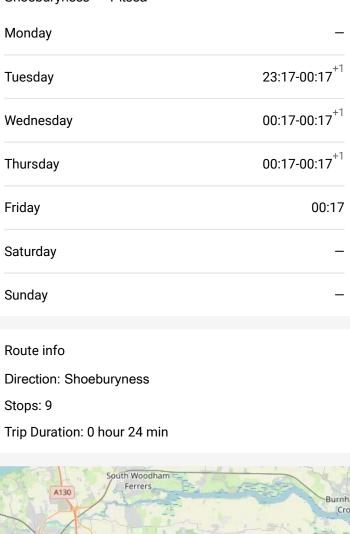

## Go to website

| <b>Direction</b><br>Shoeburyness — Pitsea | Route schedule<br>Shoeburyness — Pitsea |
|-------------------------------------------|-----------------------------------------|
| 9 stops                                   | Monday                                  |
| Open route schedule                       | -                                       |
| Shoeburyness                              | Tuesday                                 |
| Shoebulyness                              | Wednesday                               |
| Thorpe Bay                                | Thum day                                |
| Southend East                             | Thursday                                |
| Southend Central                          | Friday                                  |
| Westcliff-On-Sea                          | Saturday                                |
| Chalkwell                                 | Sunday                                  |
| Leigh-on-Sea                              |                                         |
|                                           | Route info                              |
| Benfleet                                  | Direction: Shoeburyness                 |
| Pitsea                                    | Stops: 9                                |
|                                           | Trip Duration: 0 hour 24 min            |