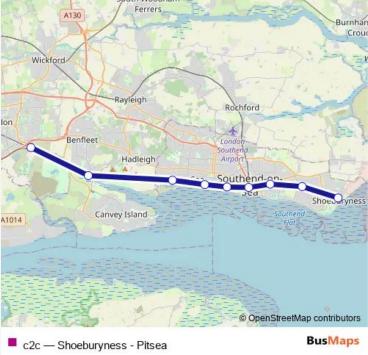

## Go to website

| <b>Direction</b><br>Shoeburyness — Pitsea | Route schedule<br>Shoeburyness — Pitsea |
|-------------------------------------------|-----------------------------------------|
| 9 stops                                   | Monday                                  |
| Open route schedule                       | -                                       |
| Shoeburyness                              | Tuesday                                 |
| Shoebulyness                              | Wednesday                               |
| Thorpe Bay                                | Thum day                                |
| Southend East                             | Thursday                                |
| Southend Central                          | Friday                                  |
| Westcliff-On-Sea                          | Saturday                                |
| Chalkwell                                 | Sunday                                  |
| Leigh-on-Sea                              |                                         |
|                                           | Route info                              |
| Benfleet                                  | Direction: Shoeburyness                 |
| Pitsea                                    | Stops: 9                                |
|                                           | Trip Duration: 0 hour 24 min            |