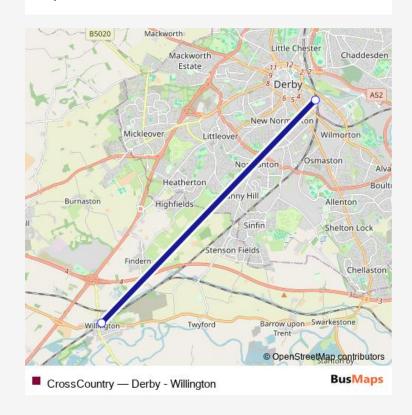

Route info

Direction: Willington

Stops: 2

Trip Duration: 0 hour 20 min

| Route schedule<br>Derby — Willington |             |
|--------------------------------------|-------------|
| Monday                               | _           |
| Tuesday                              | _           |
| Wednesday                            | _           |
| Thursday                             | _           |
| Friday                               | _           |
| Saturday                             | 12:15-22:15 |
| Sunday                               | _           |

Route info

Direction: Derby

Stops: 2

Trip Duration: 0 hour 20 min

CrossCountry Rail Replacement Bus Service time schedules and route maps are available in an offline PDF at busmaps.com. Use the busmaps.com website to see live bus times, train schedule or subway schedule, and step-by-step directions for all public transit in Derby